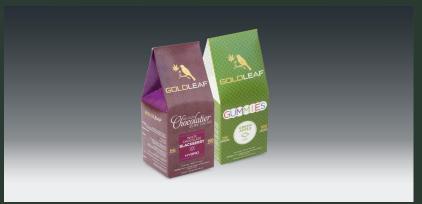

#### Folding Carton

We stock most weights and types of SBS, SUS, CCNB and other folding carton substrates. We can steel rule die cut, or CAD cut any style carton on our digital die cutting tables, including scoring, perforating, cut scoring, and routing.