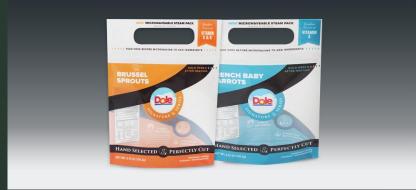

#### Flexible Packaging

Pouches, and Bags, and Wrappers, oh my! We print more than cartons and boxes. We can print most plastic substrates, from bag materials to shrink wrap sleeves. Let us know what your packaging needs require, we most likely have a solution to produce it!