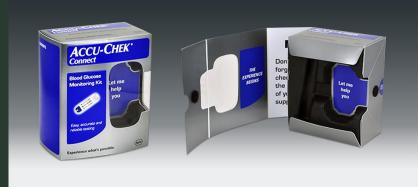

#### Folding Carton

We stock most weights and types of SBS, SUS, CCNB and other folding carton substrates. We can steel rule die cut, or CAD cut any style carton on our digital die cutting tables, including scoring, perforating, cut scoring, and routing.