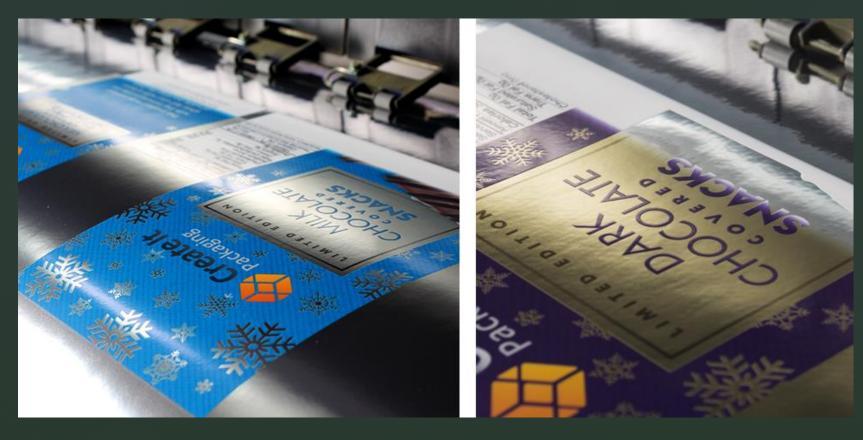

## Printed Packaging mock-ups in quantities as low as 1

With printing effects like White Layers, Spot Matte and Gloss UV, Clear or Foil Substrates, even Faux Embossing, we make your packaging stand out!

- Graphic Design
- 4 Color Process
- White Layer Printing
- Spot UV Coating
- Faux Embossing
- Foil Printing
- Acetate Printing
- Assembly
- Kitting
- Magnetic Closures
- Zippered Pouches

- CAD Die Cutting
- Laminating
- Folding
- Gluing